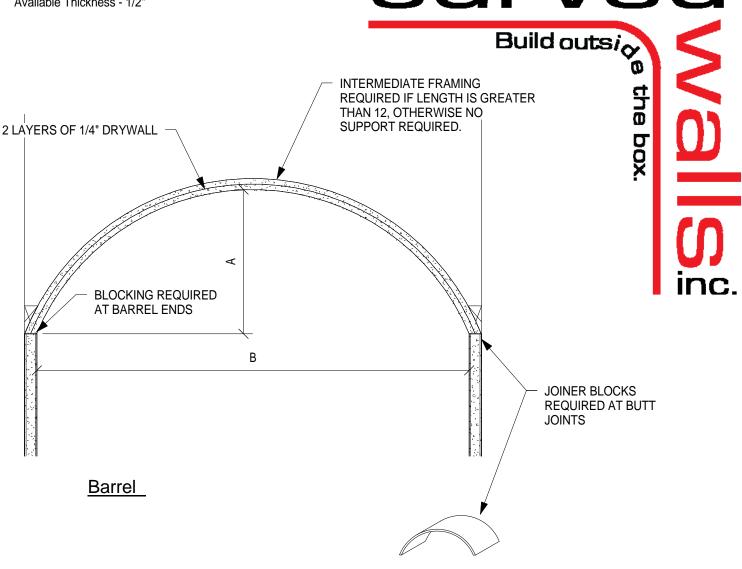

Standard Lengths - 8',12' Available Thickness - 1/2"

| Length 'A' | Length 'B' | Qty - Length | Drywall<br>Thickness | Comments |
|------------|------------|--------------|----------------------|----------|
|            |            |              |                      |          |
|            |            |              |                      |          |
|            |            |              |                      |          |
|            |            |              |                      |          |
|            |            |              |                      |          |

**Barrel**